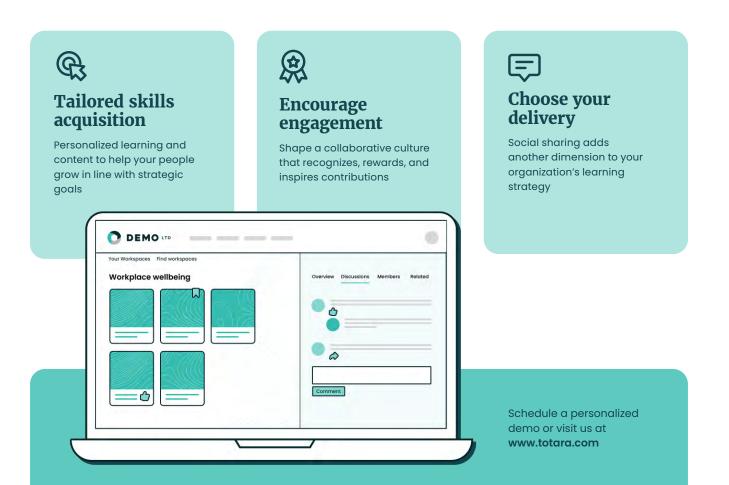

#### Curated content playlists

Break down silos, spread know-how to where it's needed and encourage collaborative learning.

Peoples' interests, skills, and prior learning help build a rich learning profile for personalised recommendations.

Ratings, comments and curation complement formal learning programs and processes to nurture a connected learning culture.

#### Accessible personalized playlists

Quickly source, create or curate expert knowledge in the form of articles, blogs, photos, podcasts and videos into playlists to personalize learning.

#### User and content engagement reports

Recognize rising talent, subject matter experts and thought leaders as well as less-engaged individuals.

Quickly generate insights by collecting qualitative and quantitative feedback from your teams.