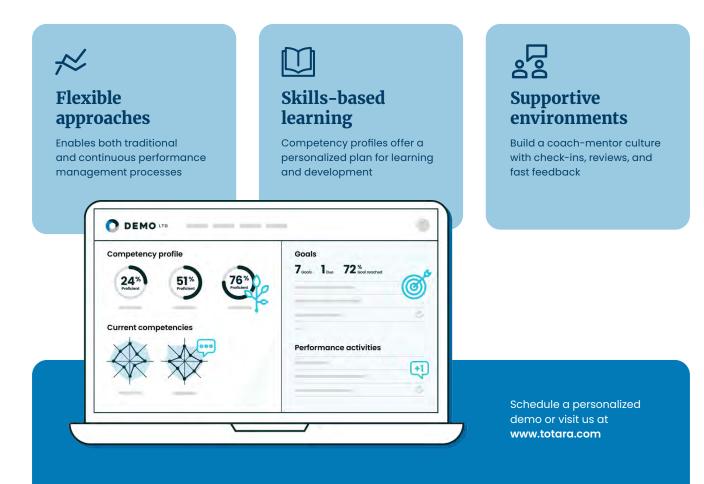

#### Continuous performance management tools

Enhance existing, or introduce new appraisal processes with frequent check-ins, feedback and other activities that make it easier for managers and staff to reach organizational goals.

#### Traditional and modern performance management

Totara Perform enables traditional and modern performance management, so you can adapt to your organization's specific workflows, processes and schedules.

# Track skills and development

Identify and close skill gaps across the entire workforce. Then prescribe actions and content that align the goals of your people and organization.

Accurately gauge strengths, weaknesses and opportunities by balancing self-evaluation with input from peers.

#### Connect with Totara Learn

Totara Perform is integrated with our transformational Learning Management System (LMS), Totara Learn, to connect competency management to critical learning requirements.