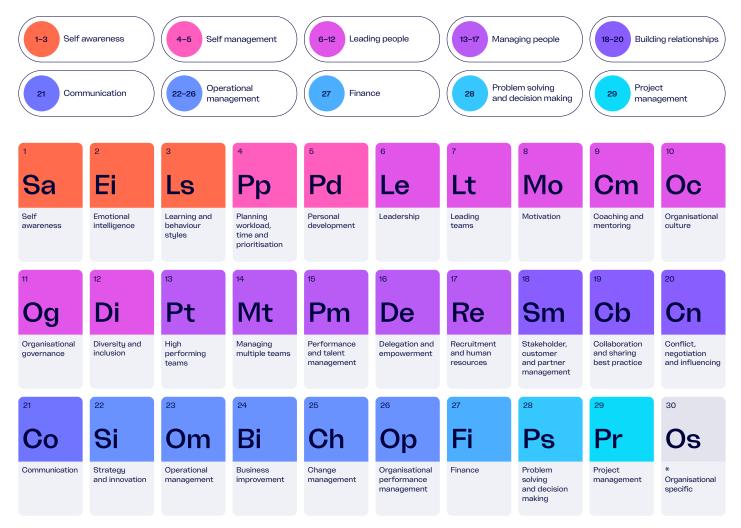

#### What does the programme cover?

The programme covers our C30 framework - the 30 capabilities a manager or leader requires to be effective.

## Accipio C30