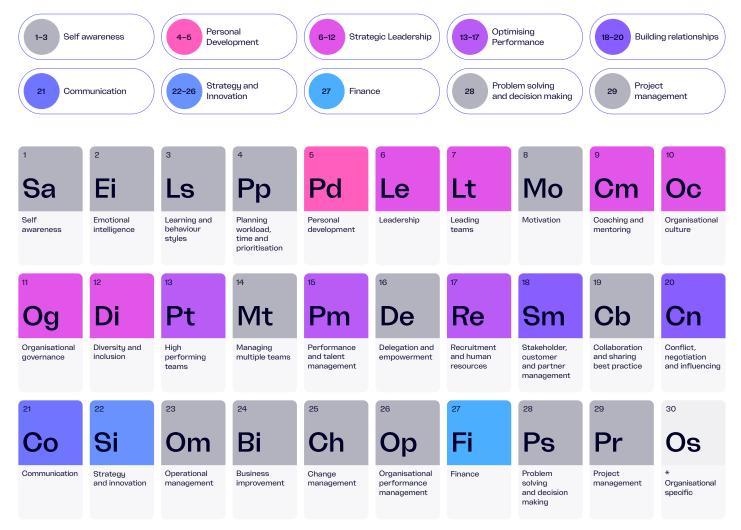

#### What does the programme cover?

The programme covers our C30 framework - the 30 capabilities a manager or leader requires to be effective.

## Accipio C30